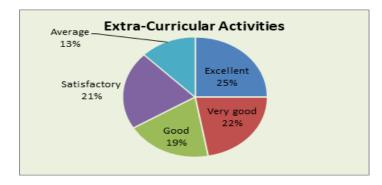

### Ref No. MSC/IQAC/AQAR/21-22/1.4.1\_A

Ph: 23237291

40% of the alumni say that they get excellent or very good Industry-Academia exposure with additional 25% rating it as good.

5. Extra-Curricular Activities

### Ref No. MSC/IQAC/AQAR/21-22/1.4.1\_A

Ph: 23237291

The extra-curricular activities conducted in the college is also rated as excellent or good by around 50% of the students with additional 40% saying that they are more than satisfied by it.