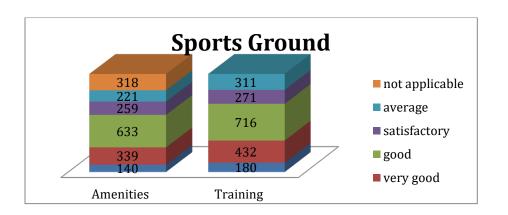

|
| Excellent                                                                   | 7 4 9                                                                     |
| Collection                                                                  | a of books ■ Collection of Journals ■ Reading material of college library |
| Sum                                                                         | 2 Distar                                                                  |
| Section Officer (A<br>Mata Sundri College<br>Mata Sundri L<br>Naw Delhi-110 | or Women Mata Sundri Cotage for Women<br>Mata Sundri Cotage for Women     |

Harpent Kom

Principal Mata Sundri College For Women University of Dolhi



### Ref No. MSC/IQAC/AQAR/21-22/1.4.1\_A



Ph: 23237291

14. Complaint Redressal Committees

# Response about collection of books, journals and reading material of the College Library

|       | Satisfactory                                                        | 18 13                 | 13                          |                                                                                                         |         |
|-------|---------------------------------------------------------------------|-----------------------|-----------------------------|---------------------------------------------------------------------------------------------------------|---------|
|       | Satisfactory                                                        |                       | 13                          |