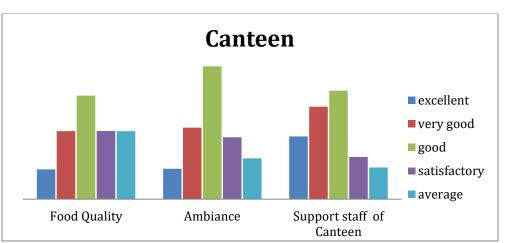

### Ref No. MSC/IQAC/AQAR/21-22/1.4.1\_A

15. Canteen

#### Response about collection of books, journals and reading material of the College Library

The graphical representation below shows the percentages of people with respective responses.

| Satisfactory                                                      |                                                                             |         |
|-------------------------------------------------------------------|-----------------------------------------------------------------------------|---------|
| Average                                                           | <b>19 22 20</b>                                                             |         |
| Good                                                              | 30 40 35                                                                    |         |
| Very Good                                                         | 26 21 23                                                                    |         |
| Excellen                                                          | t 7 4 9                                                                     |         |
| Collect                                                           | tion of books = Collection of Journals = Reading material of college        | library |
| S                                                                 | mit Discourse                                                               |         |
| Section Officer<br>Mata Sundri Colleg<br>Mata Sundr<br>Naw Delhi- | Ge for Women Mata Sundri College for Women<br>Mata Sundri College for Women |         |