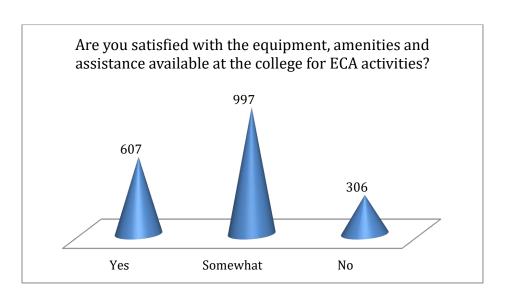

### Ref No. MSC/IQAC/AQAR/21-22/1.4.1\_A

2. Are you satisfied with the equipment, amenities and assistance available at the college for ECA activities?

### Ref No. MSC/IQAC/AQAR/21-22/1.4.1\_A

Ph: 23237291

The extra-curricular activities conducted in the college is also rated as excellent or good by around 50% of the students with additional 40% saying that they are more than satisfied by it.