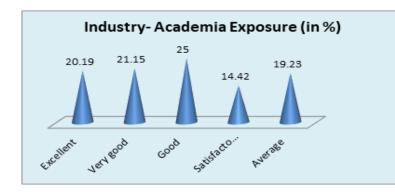

4. Industry- Academia Exposure

### Ref No. MSC/IQAC/AQAR/21-22/1.4.1\_A

Ph: 23237291

40% of the alumni say that they get excellent or very good Industry-Academia exposure with additional 25% rating it as good.

5. Extra-Curricular Activities