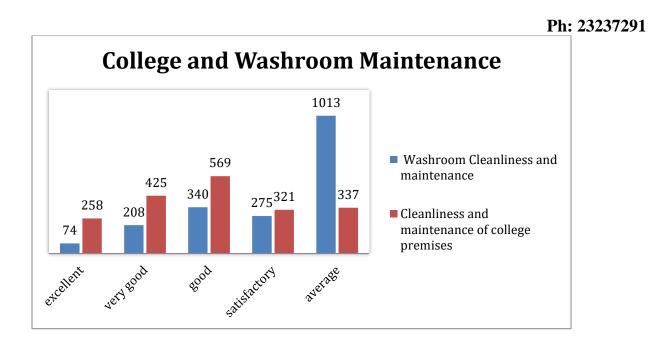

### Ref No. MSC/IQAC/AQAR/21-22/1.4.1\_A

11. Washroom Cleanliness and maintenance

### Ref No. MSC/IQAC/AQAR/21-22/1.4.1\_A

12. Support and Assistance of the Staff

Ph: 23237291