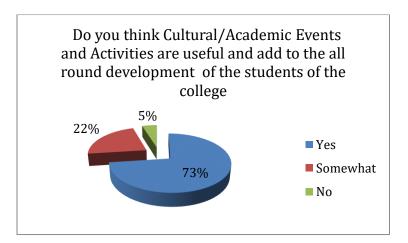

1. Do you think Cultural/Academic Events and Activities are useful and add to the all-round development of the students of the college?

# Response about collection of books, journals and reading material of the College Library

The graphical representation below shows the percentages of people with respective responses.

|      |                                                                     | 1                      |                |                |                                                                                              |               |
|------|---------------------------------------------------------------------|------------------------|----------------|----------------|----------------------------------------------------------------------------------------------|---------------|
|      | Satisfactory                                                        | 18                     | 13 13          |                |                                                                                              |               |
|      | Average                                                             | 19                     | 22             | 20             |                                                                                              |               |
|      | Good                                                                | 30                     |                | 40             | 35                                                                                           |               |
|      | Very Good                                                           | 26                     | 21             | 23             |                                                                                              |               |
|      | Excellent                                                           | 7 4 9                  |                |                |                                                                                              |               |
|      | Collectio                                                           | n of books <b>=</b> Co | ollection of J | ournals = Read | ing material of co                                                                           | llege library |
|      | Shin                                                                | 5                      |                | D              | and a                                                                                        |               |
| Wata | ction Officer (A<br>Sundri College<br>Mata Sundri I<br>New Delhi-11 | for Women              |                | Internal Ou    | eordinator<br>ally Assurance Cell<br>i College for Women<br>arsity of Delhi)<br>Delhi-110002 |               |