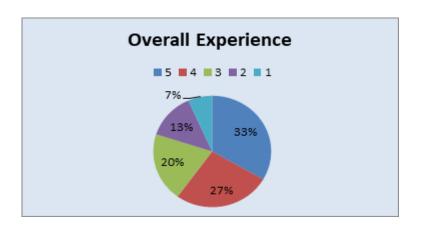

### Ref No. MSC/IQAC/AQAR/21-22/1.4.1\_A

Ph: 23237291

70% of the alumni are satisfied by the efforts taken by the college to connect with its alumni.

7. How would you rate your overall experience in the College? Higher the score better the perception / experience.

### Ref No. MSC/IQAC/AQAR/21-22/1.4.1\_A

Ph: 23237291

Harpent Kour

As visible from the above chart, 80% of the students said that their overall experience in the college was very good.