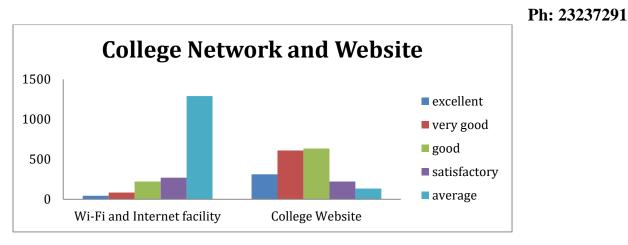

### Ref No. MSC/IQAC/AQAR/21-22/1.4.1\_A

Ph: 23237291

6. Wi-Fi and Internet facility, College Website