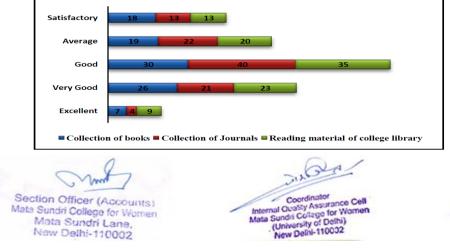

**Response about collection of books, journals and reading material of the College Library** 

| Sa        | tisfactory                                          | 18 13                                   | 13            |                         |                                                                                            |                 |      |
|-----------|-----------------------------------------------------|-----------------------------------------|---------------|-------------------------|--------------------------------------------------------------------------------------------|-----------------|------|
|           | Average                                             | 19                                      | 22            | 20                      |                                                                                            |                 |      |
|           | Good                                                | 30                                      |               | 40                      | 35                                                                                         |                 |      |
| ~         | /ery Good                                           | 26                                      | 21            | 23                      |                                                                                            |                 |      |
|           | Excellent                                           | 7 4 9                                   |               |                         |                                                                                            |                 |      |
|           | Collectio                                           | n of books <b>=</b> Col                 | lection of Jo | ournals =Rea            | ding material                                                                              | of college libı | rary |
|           | Nam                                                 | h                                       |               |                         | in Que                                                                                     |                 |      |
| Mata Sunt | Officer (A<br>dri College<br>a Sundri I<br>Delhi-11 | Accounts)<br>for Women<br>Lane,<br>0002 |               | Internal O<br>Mata Sund | Coordinator<br>cality Assurance<br>in College for W<br>varsity of Delhi)<br>v Delhi-110002 | Cell            | М    |

#### Response about collection of books, journals and reading material of the College Library

The graphical representation below shows the percentages of people with respective responses.

| :             | Satisfactory                                               | 18 13                      | 13                   |                                                                                                                   |              |                                                                |
|---------------|------------------------------------------------------------|----------------------------|----------------------|-------------------------------------------------------------------------------------------------------------------|--------------|----------------------------------------------------------------|
|               | Average                                                    | 19 2                       | 22 20                | 1                                                                                                                 |              |                                                                |
|               | Good                                                       | 30                         | 40                   | 35                                                                                                                |              |                                                                |
|               | Very Good                                                  | 26                         | 21 23                |                                                                                                                   |              |                                                                |
|               | Excellent                                                  | 7 4 9                      |                      |                                                                                                                   |              |                                                                |
|               | Collection                                                 | n of books <b>=</b> Collec | ction of Journals =] | Reading material of col                                                                                           | lege library |                                                                |
| 2.            | m                                                          | 5                          |                      | Dula                                                                                                              |              | Harpent to                                                     |
| Mata Su<br>Ma | n Officer (A<br>ndri College<br>ita Sundri L<br>w Delhi-11 | for Women                  | Intern<br>Mata       | Coordinator<br>hal Quality Assurance Cell<br>Sundi College for Women<br>(University of Delhi)<br>New Delhi-110032 |              | Principal<br>Mata Sundri College For Wo<br>University of Dathi |