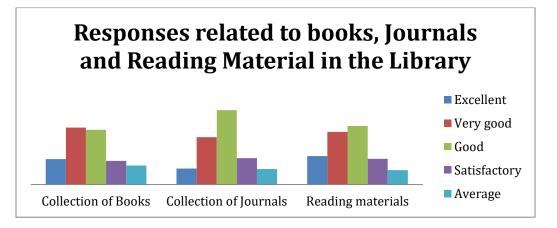

**Response about collection of books, journals and reading material of the College Library** 

| Sa        | tisfactory                                          | 18 13                                   | 13            |                         |                                                                                            |                 |      |
|-----------|-----------------------------------------------------|-----------------------------------------|---------------|-------------------------|--------------------------------------------------------------------------------------------|-----------------|------|
|           | Average                                             | 19                                      | 22            | 20                      |                                                                                            |                 |      |
|           | Good                                                | 30                                      |               | 40                      | 35                                                                                         |                 |      |
| ~         | /ery Good                                           | 26                                      | 21            | 23                      |                                                                                            |                 |      |
|           | Excellent                                           | 7 4 9                                   |               |                         |                                                                                            |                 |      |
|           | Collectio                                           | n of books <b>=</b> Col                 | lection of Jo | ournals =Rea            | ding material                                                                              | of college libı | rary |
|           | Nam                                                 | h                                       |               |                         | in Que                                                                                     |                 |      |
| Mata Sunt | Officer (A<br>dri College<br>a Sundri I<br>Delhi-11 | Accounts)<br>for Women<br>Lane,<br>0002 |               | Internal O<br>Mata Sund | Coordinator<br>cality Assurance<br>in College for W<br>varsity of Delhi)<br>v Delhi-110002 | Cell            | М    |

# Response about collection of books, journals and reading material of the College Library

|      | Satisfactory                                                       | 18                    | 13 13           |               |                                                                                                |                 |   |
|------|--------------------------------------------------------------------|-----------------------|-----------------|---------------|------------------------------------------------------------------------------------------------|-----------------|---|
|      | Average                                                            | 19                    | 22              | 20            |                                                                                                |                 |   |
|      | Good                                                               | 30                    |                 | 40            | 35                                                                                             |                 |   |
|      | Very Good                                                          | 26                    | 21              | 23            |                                                                                                |                 |   |
|      | Excellent                                                          | 7 4 9                 |                 |               |                                                                                                |                 |   |
|      | Collectio                                                          | n of books <b>=</b> C | collection of J | ournals =Read | ling material of                                                                               | college library |   |
|      | Sum                                                                | h                     |                 | Ĩ             | in Qua                                                                                         | -               |   |
| Mara | tion Officer (A<br>Sundri College<br>Mata Sundri I<br>Naw Delhi-11 | for Women             |                 | Internal O    | Coordinator<br>astly Assurance Ce<br>ni College for Wom<br>varsity of Delhi)<br>v Delhi-110002 | ell<br>ien      | M |

#### Response about collection of books, journals and reading material of the College Library

The graphical representation below shows the percentages of people with respective responses.

| :             | Satisfactory                                               | 18 13                      | 13                   |                                                                                                                   |              |                                                                |
|---------------|------------------------------------------------------------|----------------------------|----------------------|-------------------------------------------------------------------------------------------------------------------|--------------|----------------------------------------------------------------|
|               | Average                                                    | 19 2                       | 22 20                | 1                                                                                                                 |              |                                                                |
|               | Good                                                       | 30                         | 40                   | 35                                                                                                                |              |                                                                |
|               | Very Good                                                  | 26                         | 21 23                |                                                                                                                   |              |                                                                |
|               | Excellent                                                  | 7 4 9                      |                      |                                                                                                                   |              |                                                                |
|               | Collection                                                 | n of books <b>=</b> Collec | ction of Journals =] | Reading material of col                                                                                           | lege library |                                                                |
| 2.            | m                                                          | 5                          |                      | Dula                                                                                                              |              | Harpent to                                                     |
| Mata Su<br>Ma | n Officer (A<br>ndri College<br>ita Sundri L<br>w Delhi-11 | for Women                  | Intern<br>Mata       | Coordinator<br>hal Quality Assurance Cell<br>Sundi College for Women<br>(University of Delhi)<br>New Delhi-110032 |              | Principal<br>Mata Sundri College For Wo<br>University of Dathi |