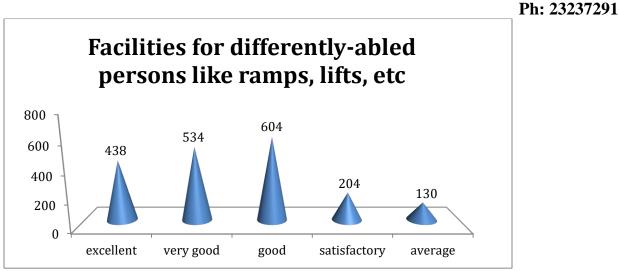

### Ref No. MSC/IQAC/AQAR/21-22/1.4.1\_A

8. Facilities for differently-abled persons like ramps, lifts.