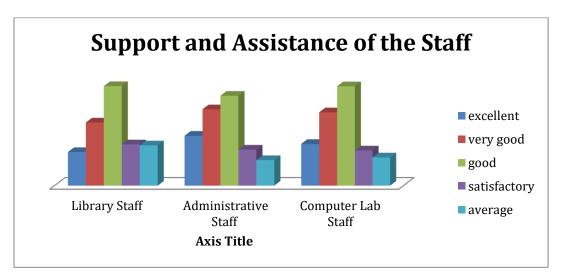

### Ref No. MSC/IQAC/AQAR/21-22/1.4.1\_A

12. Support and Assistance of the Staff

Ph: 23237291