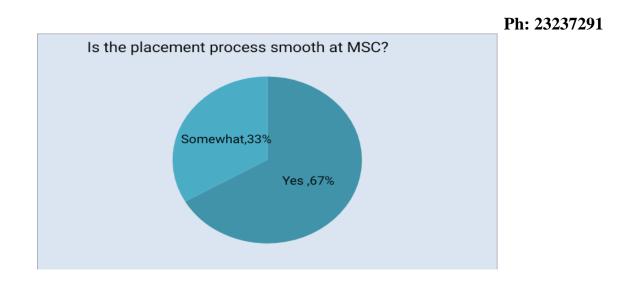

tion of<br>Collection of ficer (Accounts) | Average 19 22 20 Good 30 40 Very Good 26 21 23 Excellent 7 4 9 Collection of books = Collection of Journals = Rea Collection Officer (Accounts) Sundi Collecto for Memory Collecto Col | Average       19       22       20         Good       30       40       35         Very Good       26       21       23         Excellent       7       4       9         = Collection of books = Collection of Journals = Reading material of college lib         Output       Coordinator         Coordinator       Coordinator         Sundri College for Moreore       Coordinator         Sundri College for Moreore       Internal Outputsy Assurance Cell |

Harpent Kour

Principal Mata Sundri College For Womme University of Dolhi



### Ref No. MSC/IQAC/AQAR/21-22/1.4.1\_A



3. Skill based rating of the students of MSC

# Response about collection of books, journals and reading material of the College Library

|          | Satisfactory                                                       | 18 1                   | 3 13          |                |                                                                                          |                 |   |
|----------|--------------------------------------------------------------------|------------------------|---------------|----------------|------------------------------------------------------------------------------------------|-----------------|---|
|          | Average                                                            | 19                     | 22            | 20             |