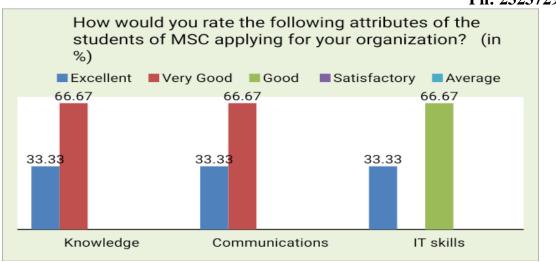

| n of books <b>=</b> Co | llection of J | ournals = Read | ing material of                                                                          | college library |   |
|          | m                                                                  | 2                      |               | 2              | and a                                                                                    | -               |   |
| Iviana I | tion Officer (A<br>Sundri College<br>Mata Sundri L<br>Naw Delhi-11 | for Women              |               | Internal Ou    | oordinator<br>asty Assurance Co<br>i College for Wom<br>arsity of Delhi)<br>Delhi-110002 | en              | M |

Harpent Kom

Principal Mata Sundri College For Women University of Delhi



### Ref No. MSC/IQAC/AQAR/21-22/1.4.1\_A



4. Hiring Experience

#### Response about collection of books, journals and reading material of the College Library

The graphical representation below shows the percentages of people with respective responses.

|     | Satisfactory | 18 13                        | 13                         |                           |           |            |
|-----|--------------|------------------------------|----------------------------|---------------------------|-----------|------------|
|     | Average      | 19 22                        | 20                         |                           |           |            |
|     | Good         | 30                           | 40                         | 35                        |           |            |
|     | Very Good    | 26