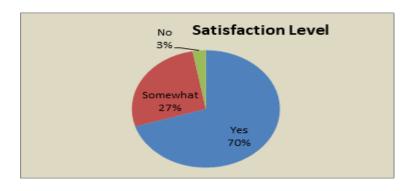

### Ref No. MSC/IQAC/AQAR/21-22/1.4.1\_A

Ph: 23237291

70% of the alumni are satisfied by the efforts taken by the college to connect with its alumni.

7. How would you rate your overall experience in the College? Higher the score better the perception / experience.