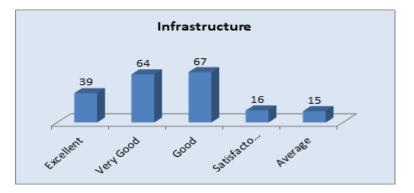

#### Ph: 23237291

The infrastructure of the college has been rated as very good or excellent by more than 50% of the parents with additional 33% rating it as good.

Parents Rating of the college on the following areas Excellent Very Good Good Satisfactory Average 75 69 40 50 54 58 20 19 Teaching-Learning Extra-Curricular Activities