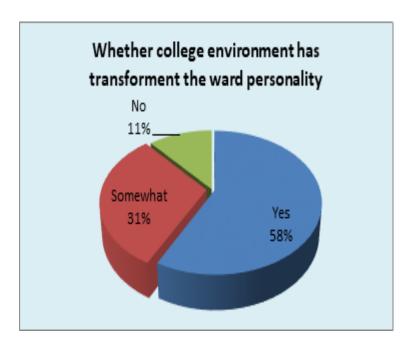

1. Do you believe that the college and its environment have transformed the personality of your ward?

#### Ph: 23237291

58% of the parents believe that the college environment has changed the personality of their ward for the better. In addition to it 31% say that the college environment has partially affected their child.