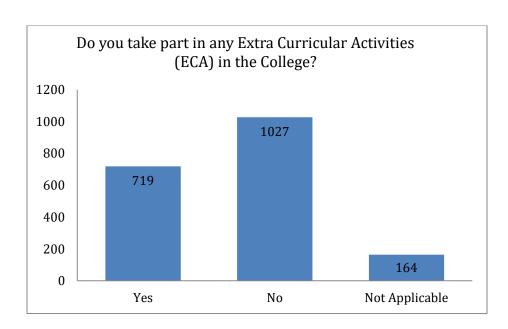

### Ref No. MSC/IQAC/AQAR/21-22/1.4.1\_A

Ph: 23237291

16. Extra-Curricular Activities (ECA)

# Response about collection of books, journals and reading material of the College Library

|        |                                                                     | 1              |                 |              |                                                                                      |                             |         |
|--------|---------------------------------------------------------------------|----------------|-----------------|--------------|--------------------------------------------------------------------------------------|-----------------------------|---------|
|        | Satisfactory                                                        | 18             | 13 13           |              |                                                                                      |                             |         |
|        | Average                                                             | 19             | 22              | 20           |                                                                                      |                             |         |
|        | Good                                                                | 30             |                 | 40           |                                                                                      | 35                          |         |
|        | Very Good                                                           | 26             | 21              | 23           |                                                                                      |                             |         |
|        | Excellent                                                           | 7 4 9          |                 |              |                                                                                      |                             |         |
|        | Collectio                                                           | n of books 🗖 🤇 | Collection of J | ournals =Rea | ding materia                                                                         | d of college                | library |
|        | She                                                                 | 2              |                 |              | Jul Chr                                                                              | 1                           |         |
| Widtes | ction Officer (A<br>Sundri College<br>Mata Sundri I<br>New Delhi-11 | for Women      |                 | Internal O   | Coordinator<br>trastry Assurant<br>tractage for<br>warsity of Delh<br>w Delhi-110000 | ce Cell<br>Women<br>i)<br>2 |         |