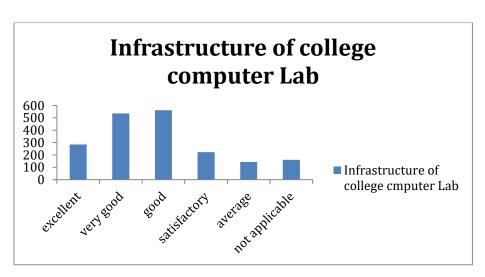

|
| Excellent                                                                  | 7 4 9                                                                          |
| Collectio                                                                  | '<br>n of books ■ Collection of Journals ■ Reading material of college library |
| C Mari                                                                     | 2 Duce                                                                         |
| Section Officer (/<br>Mata Sundri College<br>Mata Sundri I<br>New Delhi-11 | Ane Mata Sundri Cotage for Women<br>Ane Mata Sundri Cotage for Women           |

Harpent Kom

Principal Mate Studici College For Western University of Dolhi



### Ref No. MSC/IQAC/AQAR/21-22/1.4.1\_A



Ph: 23237291

6. Wi-Fi and Internet facility, College Website

# Response about collection of books, journals and reading material of the College Library

| Satisfactor                                                        |                                                                              |
|--------------------------------------------------------------------|------------------------------------------------------------------------------|
| Average                                                            | e 19 22 20                                                                   |
| Good                                                               | <b>30 4</b> 0 <b>35</b>                                                      |
| Very Good