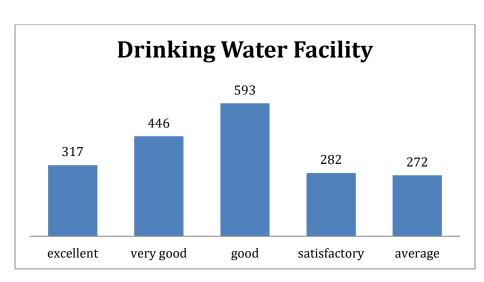

| on of Journals = Reading material of college                                                                   | library                                                        |
| 0                         | week                                                         | JULGER                                                                                                         | Harpent to                                                     |
| Mata Sundri Co<br>Mata Su | cer (Accounts)<br>blege for Women<br>ndri Lane,<br>hi-110002 | Internal Ocality Assurance Cell<br>Mata Sundri College for Women<br>(University of Dethi)<br>New Defini-110032 | Principal<br>Mate Sundri College For We<br>University of Delhi |

Harpent Kom



### Ref No. MSC/IQAC/AQAR/21-22/1.4.1\_A



Ph: 23237291

10. Greenery in the college campus

# Response about collection of books, journals and reading material of the College Library

|       | Satisfactory                                                       | 18           | 13         | 13            |                                                                                  |                  |           |
|-------|--------------------------------------------------------------------|--------------|------------|---------------|----------------------------------------------------------------------------------|------------------|-----------|
|       | Average                                                            | 19           | 22         | 20            |