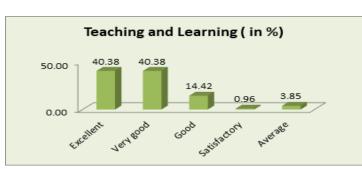

### Ref No. MSC/IQAC/AQAR/21-22/1.4.1\_A

Ph: 23237291

2. Teaching and Learning

More than 80% (84 out of 104) alumni says that the teaching-learning process in the college is very good or excellent.

3. Growth opportunities for Students