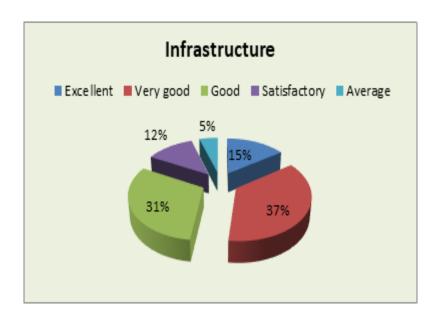

1. Infrastructure

### Ref No. MSC/IQAC/AQAR/21-22/1.4.1\_A

The college has a good infrastructure and this is clearly visible from the above chart. More than 80% of the alumni feel that the college infrastructure is good, very good or excellent. Response about collection of books, journals and reading material of the College Library