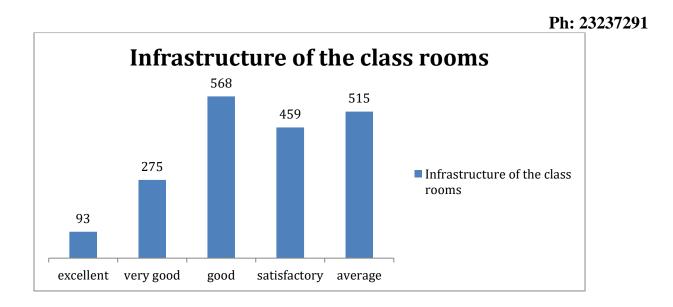

### Ref No. MSC/IQAC/AQAR/21-22/1.4.1\_A

7. Infrastructure of the class rooms

#### Ph: 23237291

The infrastructure of the college has been rated as very good or excellent by more than 50% of the parents with additional 33% rating it as good.

Parents Rating of the college on the following areas Excellent Very Good Good Satisfactory Average 75 69 40 50 54 58 20 19 Teaching-Learning Extra-Curricular Activities