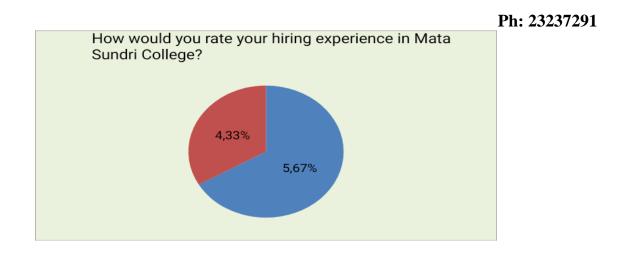

|           |            |
|     | Very Good    | 26                           | 21 23                      |                           |           |            |
|     | Excellent    | 7 4 9                        |                            |                           |           |            |
|     | Collection   | 1 of books <b>=</b> Collecti | on of Journals <b>=</b> Re | ading material of college | e library |            |
|     |              |                              |                            |                           |           |            |
| > . | Chin         | 4                            |                            | Dialora                   |           | Harport Ko |

Ph: 23237291

Harpent Kour



### Ref No. MSC/IQAC/AQAR/21-22/1.4.1\_A



# Response about collection of books, journals and reading material of the College Library

| Satisfactory        | 18 13 1                      | 13                         |                                   |            |
|---------------------|------------------------------|----------------------------|-----------------------------------|------------|
| Average             | 19 22                        | 20                         |                                   |            |
| Good                | 30                           | 40                         | 35                                |            |
| Very Good           | 26 26                        | 1 23                       |                                   |            |
| Excellent           | 7 4 9