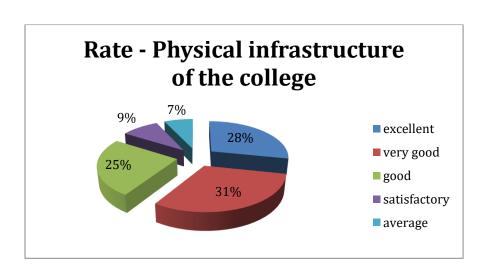

#### Infrastructure and Ambiance

1. Physical infrastructure of the college Library

### Ref No. MSC/IQAC/AQAR/21-22/1.4.1\_A

2. Collection of books in the library

### Ph: 23237291

3. Collection of Journals