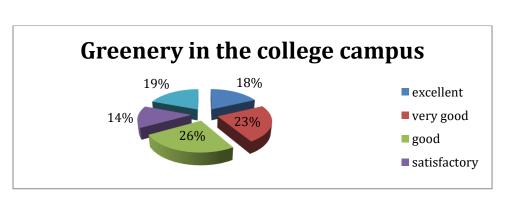

### Ref No. MSC/IQAC/AQAR/21-22/1.4.1\_A

Ph: 23237291

10. Greenery in the college campus