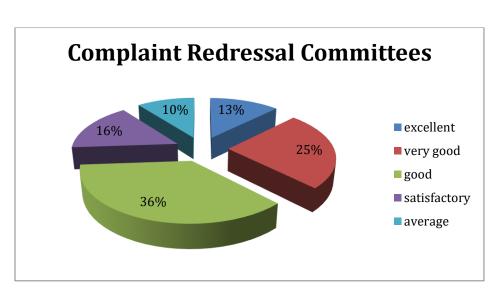

### Ref No. MSC/IQAC/AQAR/21-22/1.4.1\_A

Ph: 23237291

14. Complaint Redressal Committees

# Response about collection of books, journals and reading material of the College Library

|       | Satisfactory                                                        | 18 13                 | 13                          |                                                                                                         |         |
|-------|---------------------------------------------------------------------|-----------------------|-----------------------------|---------------------------------------------------------------------------------------------------------|---------|
|       | Satisfactory                                                        |                       | 13                          |                                                                                                         |         |
|       | Average                                                             | 19 22                 | 20                          |                                                                                                         |         |
|       | Good                                                                | 30                    | 40                          | 35                                                                                                      |         |
|       | Very Good                                                           | 26                    | 21 23                       |                                                                                                         |         |
|       | Excellent                                                           | 7 4 9                 |                             |                                                                                                         |         |
|       | Collectio                                                           | n of books = Collecti | on of Journals = Re         | ading material of college                                                                               | library |
|       | She                                                                 | 87                    |                             | Dular                                                                                                   |         |
| Widte | ction Officer (A<br>Sundri College<br>Mata Sundri I<br>New Delhi-11 | for Women             | Internal<br>Moto Sur<br>(U) | Coordinator<br>Ocassy Assurance Cell<br>ndri Cotage for Women<br>niversity of Dethi)<br>ew Dethi-110002 | 4       |