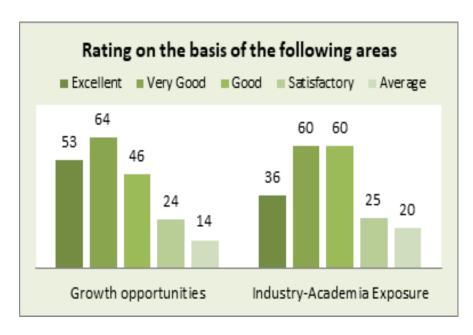

### Ref No. MSC/IQAC/AQAR/21-22/1.4.1\_A

Growth Opportunities (in %) 50.00 28.85 22.12 21.15 17.31 10.58 0.00 VeryBood Good Satisfactory Average

As visible from the above graph, more than 70% of the students say that growth opportunities provided by the college are enormous.

### Ref No. MSC/IQAC/AQAR/21-22/1.4.1\_A

Ph: 23237291

40% of the alumni say that they get excellent or very good Industry-Academia exposure with additional 25% rating it as good.

5. Extra-Curricular Activities