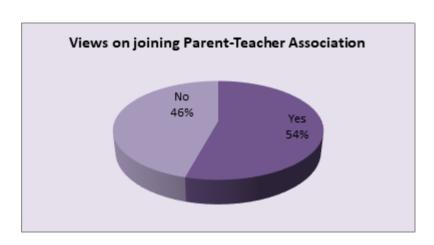

#### Ph: 23237291

58% of the parents believe that the college environment has changed the personality of their ward for the better. In addition to it 31% say that the college environment has partially affected their child.